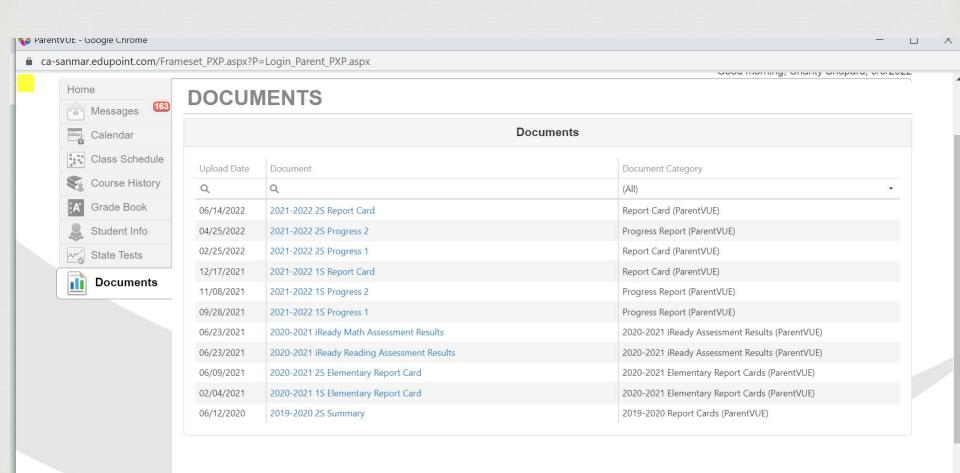

# Organization/Study Skills

- Have your student clean and organize their backpack/binder weekly
- Help create a space for your student to do their school work.
- Weekly grade check on ParentVue
- Give your student time at home to do their school work.
- Plan ahead!