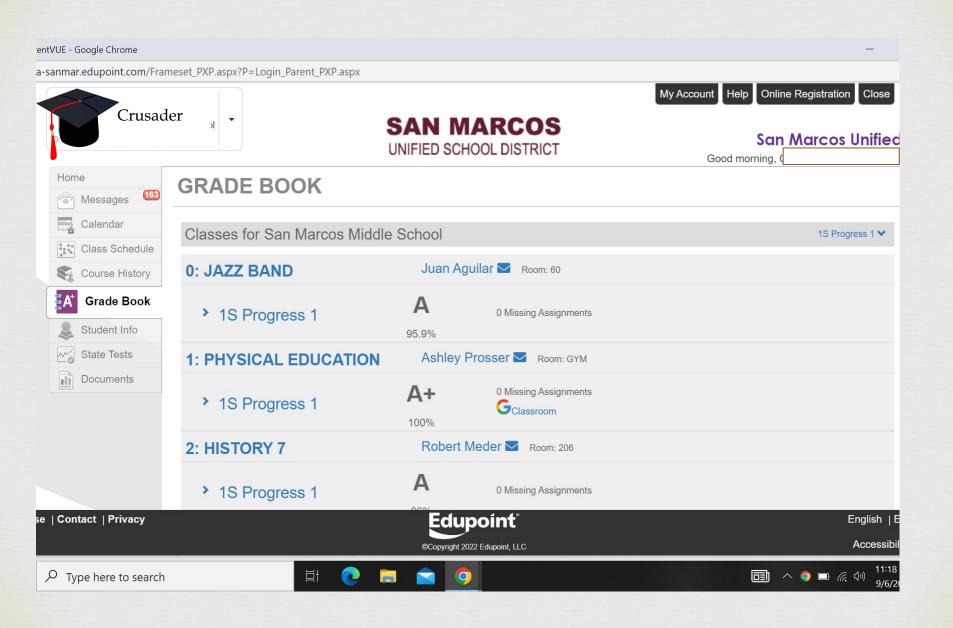

#### **CLASS SCHEDULE**

Today | 1S | 2S

#### <u>Daily Scheduled (T,W,TH,F)</u>

9/6/2022

| 00: 6514 JAZZ BAND - 6514-0-001         | Aguilar, Juan C. <b>☑</b><br>Room: <b>60</b>          |
|-----------------------------------------|-------------------------------------------------------|
| 01: 1500 PHYSICAL EDUCATION - 2491-06   | Prosser, Ashley A. <b>≥</b> Room: <b>GYM</b>          |
| 02: 5710 HISTORY 7 - 4522-11            | Meder, Robert L. <b>☑</b><br>Room: <b>206</b>         |
| 03: 2720 ACCEL CC MATH 7/8 - 7205-01    | Garcia, Claudia I. <mark>✓</mark><br>Room: <b>103</b> |
| 04: 6511 INTERMEDIATE BAND - 7310-01    | Aguilar, Juan C. ☑<br>Room: <b>60</b>                 |
| 05: 3720 ENGLISH LANG ART 7 H - 3747-02 | Fisher, Wendy M. <b>☑</b><br>Room: <b>215</b>         |
| 06: 4710 INTEG SCI 7 - 9317-01          | Peltzer, Kelsey A. <b>☑</b><br>Room: <b>4</b>         |
| 07: 071 LUNCH 1 - 8263-7-001            | Default Teacher<br>Room: <b>Default Room</b>          |